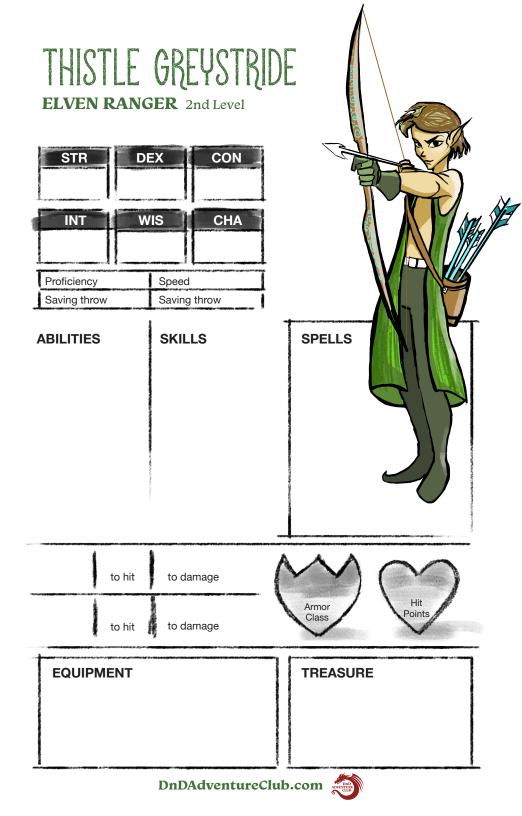

# THISTLE GREYSTRIDE ELVEN RANGER 2nd Level

|                                                                                                                                                                                                                                                                                                                                                                                                                                                                                                                                                                                                                                                                                                     | 13 STR                                | 19 DEX |                     | 14 CON |
|-----------------------------------------------------------------------------------------------------------------------------------------------------------------------------------------------------------------------------------------------------------------------------------------------------------------------------------------------------------------------------------------------------------------------------------------------------------------------------------------------------------------------------------------------------------------------------------------------------------------------------------------------------------------------------------------------------|---------------------------------------|--------|---------------------|--------|
| and the second se | +1                                    | +5     |                     | +2     |
|                                                                                                                                                                                                                                                                                                                                                                                                                                                                                                                                                                                                                                                                                                     | 10 INT                                | 16 WIS |                     | 13 CHA |
|                                                                                                                                                                                                                                                                                                                                                                                                                                                                                                                                                                                                                                                                                                     | +0                                    | +3     |                     | +1     |
|                                                                                                                                                                                                                                                                                                                                                                                                                                                                                                                                                                                                                                                                                                     | +2 Proficiency<br>+7 DEX saving throw |        | 30' Speed           |        |
|                                                                                                                                                                                                                                                                                                                                                                                                                                                                                                                                                                                                                                                                                                     |                                       |        | +5 CON saving throw |        |

# THISTLE GREYSTRIDE ELVEN RANGER 2nd Level

Thistle grew up in the Elven Woods just outside of the small keep, Craterville. His family was tasked with trading goods with the human settlement, and as an adult, Thistle feels comfortable in both worlds.