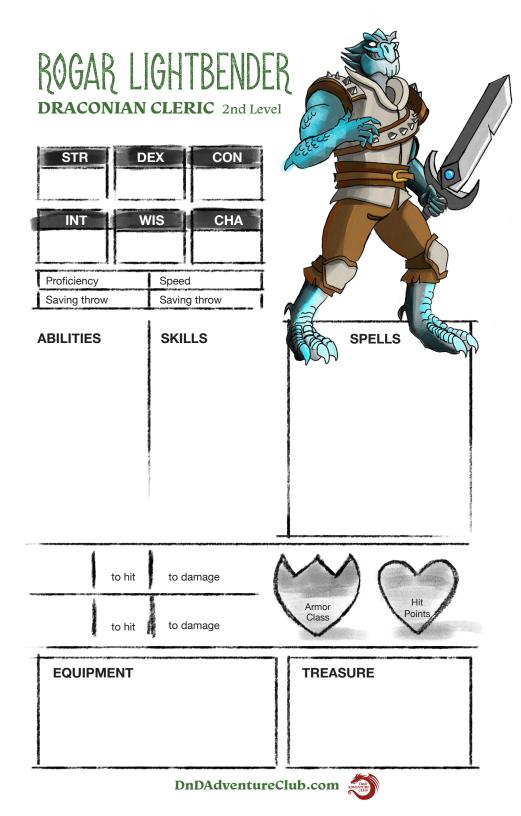

# ROGAR LIGHTBENDER DRACONIAN CLERIC 2nd Level

Despite his nearly 7 foot intimidating Draconian frame, Rogar is the nicest guy you'll ever meet. He was abandoned by his Draconian Brood at a young age and was adopted by the Light Benders, a group of clerics dedicated to defeating evil and undead throughout the realms of Otherworld. Rogar is a very talented knitter and enjoys making scarves and colorful socks for his adventuring companions. He also enjoys using the Mending spell for little tasks and helping out however he can. That said, when the time is right and he sees the opportunity to smite evil, he is a formidable fighter.