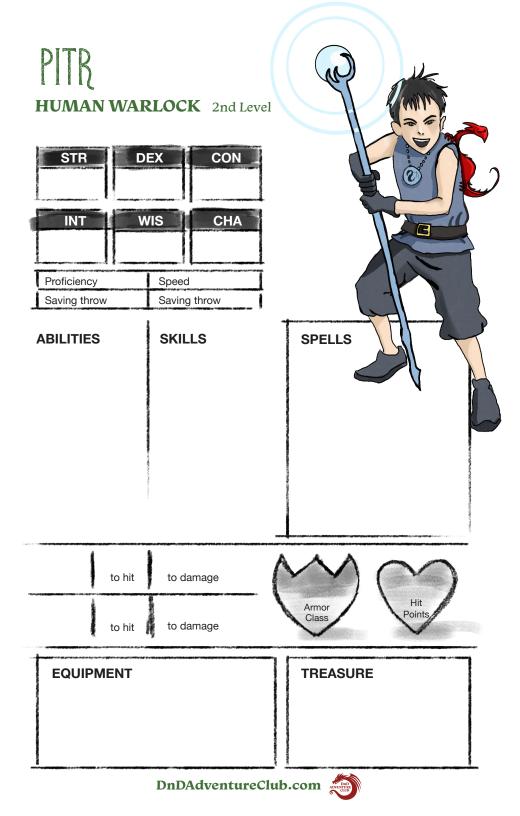

# PIIK HUMAN WARLOCK 2nd Level

Pitr grew up in the tiny backwater town of Tumbledowns with his twin sister, Mina. An amazing talent for magic, he has been adopted by a kindly old mage, Zarson. Zarson has watched Pitr's powers grow, recently becoming a little afraid of him and his mysterious powers. Pitr has been told his Eldritch Blasts come from his staff. But, the truth is, he doesn't need the staff. The power is actually within him.

Not one for making friends, Pitr only

trusted Mina until he met Pixel, the tiny magical Pseudodragon. Pixel is a constant companion, and the two share a telepathic bond.