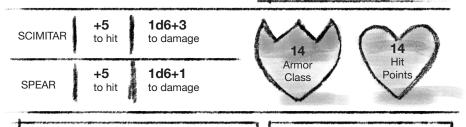

## EQUIPMENT

Armor made from bark, 2 scimitars, 5 spears, pouch with 3 doses of healing herbs (heals 1d4hp), compass, notebook, guill and ink, light boots, green cloak, bird seed.