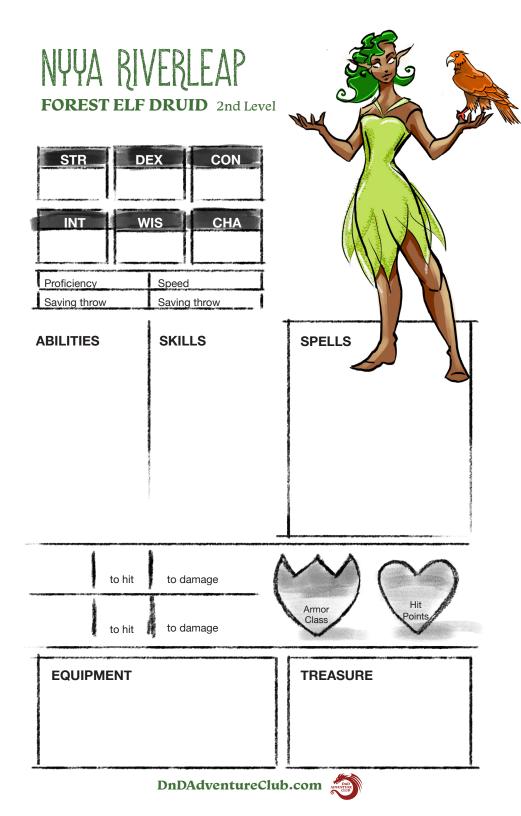

# NUUA RIVERLEAP FOREST ELF DRUID 2nd Level

Nyya spent her life on the edges of society, half in the woods and half among the humans. Her heart belongs to the wild woods; the magical rivers, moonlit meadows and mysterious dark hollows. But her curiosity of the human world is a constant distraction for her. She cautiously seeks out the friendship of kind humans if they show enough respect for the trees.

Nyya has a red-tailed hawk as an animal companion. They haven't yet established a telepathic connection but still manage to communicate well most days. VALCON, RED-TAILED HAWK Flying Speed 50 Armor Class 13 Perception +4 Claw attack +5 to hit, 1 damage

PERSONALITY TRAIT: "The wild places of the earth are the most valuable treasures." IDEAL: "A moonlit dance in the warm spring rain." BOND: "The animals of the forest are mine to protect." FLAW: "I trust all humans. Like all animals, they are naturally honest."