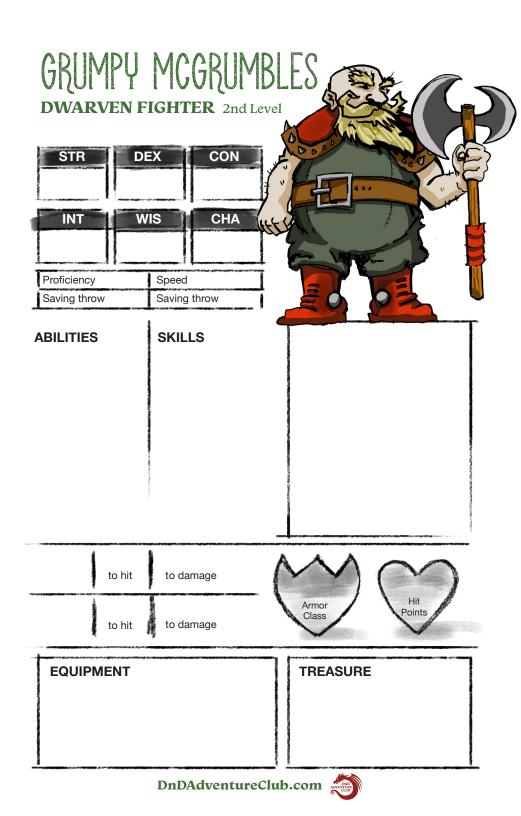

## GRUMPY MCGRUMBLES DWARVEN FIGHTER 2nd Level

Grumpy McGrumbles grew up as the 2nd oldest child in a family of fourteen bouncing baby dwarves. While his older brother was out learning about adventuring, Grumpy had to stay home and cook for his 12 younger siblings.